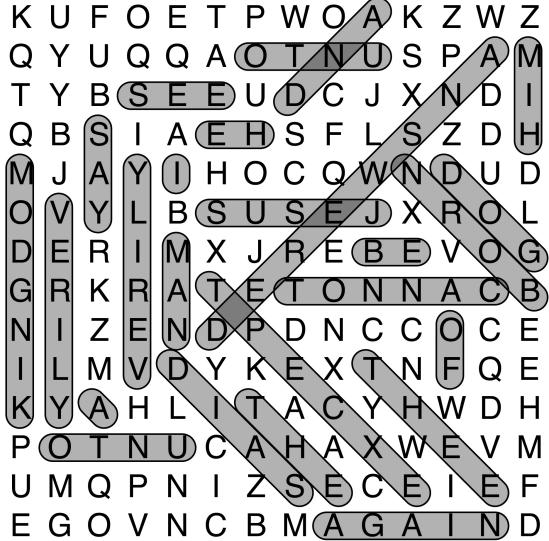

## **John 3:3**

| ← JESUS    | ↑ HIM      | ← UNTO     | → BE          | → SEE        |
|------------|------------|------------|---------------|--------------|
| ✓ ANSWERED | ↑ VERILY   | √ THEE     | <b>▼</b> BORN | <b>√</b> THE |
| ✓ AND      | ↓ VERILY   | ► EXCEPT   | → AGAIN       | ↑ KINGDOM    |
| SAID       | <b>↓ I</b> | <b>√</b> A | ← HE          | ↓ OF         |
| ← UNTO     | √ SAY      | ↓ MAN      | CANNOT        | ► GOD        |